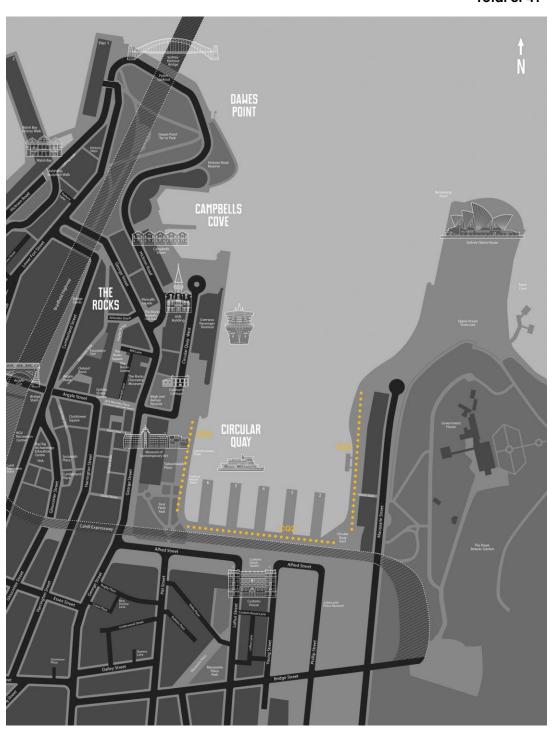

### Locations in The Rocks

| CODE | POLES LOCATION      | NUMBER OF POLES |
|------|---------------------|-----------------|
| CQ1  | Circular Quay east  | 16              |
| CQ2  | Circular Quay south | 12              |
| CQ3  | Circular Quay west  | 13              |

Total of 41

Thank you for taking the time to find out more about the many exciting commercial signage opportunities available in The Rocks and Darling Harbour.