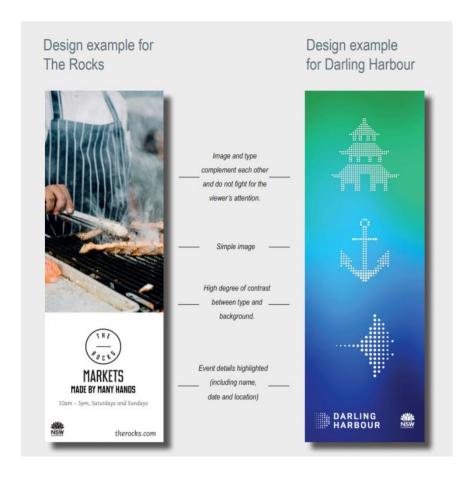

### **SPECIFICATIONS AND DESIGN STYLE GUIDE** Size 4500mm (high) x 1500mm (wide) Manufacture Double-stitched hems on all sides. Minimum five rows of stitching to secure clips. 12mm flag cord sewn into hoist and terminated with a sister clip at each end. Three snap clips must be spaced equally along the hoist. Substrate Durable polyester or canvas. Banners must be individually bagged and labelled. Packaging for delivery Instructions for complex sequencing installations must be included. • Delivery must be made ten working days prior to installation. At time of booking the hirer should confirm if pole banners are to be returned or disposal for recycling once dismantled and will be charged a respective fee (refer to rates)