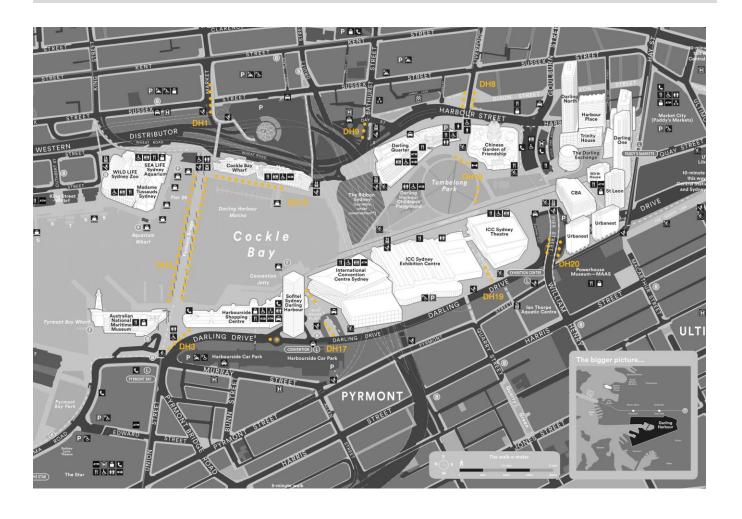

## Locations in Darling Harbour

| CODE | POLES LOCATION              | NUMBER OF POLES |
|------|-----------------------------|-----------------|
| DH01 | Market Street footbridge    | 5               |
| DH02 | Pyrmont Bridge              | 100             |
| DH03 | Guardian Square             | 7               |
| DH08 | Liverpool Street footbridge | 16              |
| DH09 | Bathurst Street             | 7               |
| DH12 | Cockle Bay                  | 36              |
| DH17 | Iron Wharf Place            | 18              |
| DH18 | Tumbalong Stage             | 10              |
| DH19 | Moriarty Walk               | 7               |
| DH20 | Darling Drive / Pier Street | 6               |
|      |                             | Total of 212    |