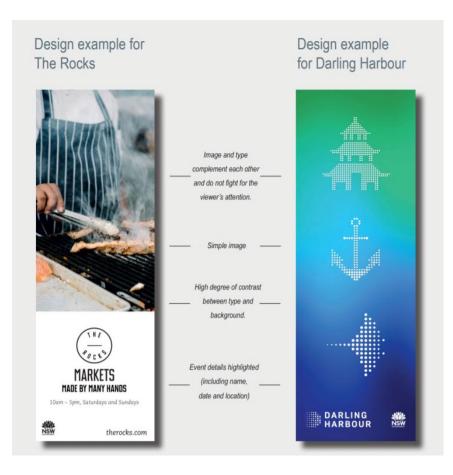

### **POLE BANNERS**

| SPECIFICATIONS AND DESIGN STYLE GUIDE |                                                                                                                                                                                                                                                                                                                                                                                                                   |  |  |
|---------------------------------------|-------------------------------------------------------------------------------------------------------------------------------------------------------------------------------------------------------------------------------------------------------------------------------------------------------------------------------------------------------------------------------------------------------------------|--|--|
| Size                                  | 4500mm (high) x 1500mm (wide)                                                                                                                                                                                                                                                                                                                                                                                     |  |  |
| Manufacture                           | <ul> <li>Double-stitched hems on all sides.</li> <li>Minimum five rows of stitching to secure clips.</li> <li>12mm flag cord sewn into hoist and terminated with a sister clip at each end.</li> <li>Three snap clips must be spaced equally along the hoist.</li> </ul>                                                                                                                                          |  |  |
| Substrate                             | Durable polyester or canvas.                                                                                                                                                                                                                                                                                                                                                                                      |  |  |
| Packaging for<br>delivery             | <ul> <li>Banners must be individually bagged and labelled.</li> <li>Instructions for complex sequencing installations must be included.</li> <li>Delivery must be made ten working days prior to installation.</li> <li>At time of booking the hirer should confirm if pole banners are to be returned or disposal for recycling once dismantled and will be charged a respective fee (refer to rates)</li> </ul> |  |  |