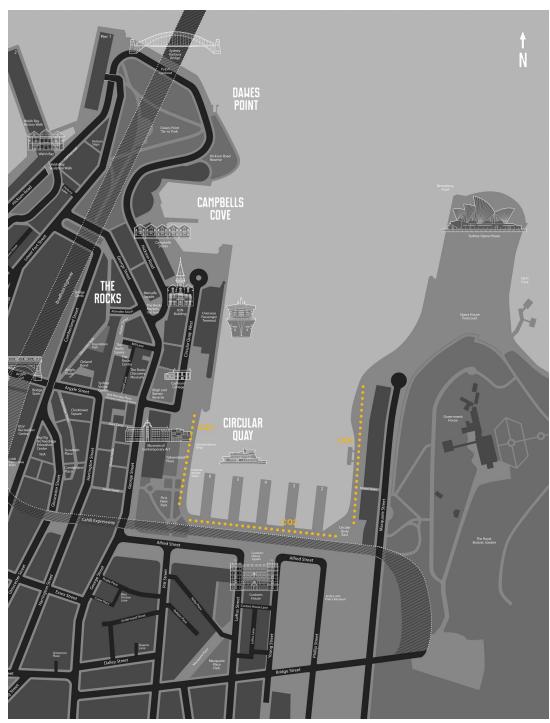

#### Locations in The Rocks

| CODE | POLES LOCATION      | NUMBER OF POLES |
|------|---------------------|-----------------|
| CQ1  | Circular Quay east  | 16              |
| CQ2  | Circular Quay south | 12              |
| CQ3  | Circular Quay west  | 13              |