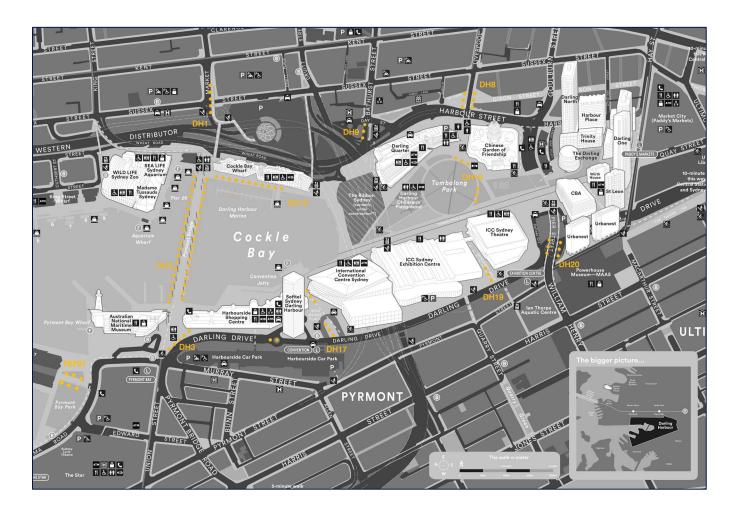

#### Locations in Darling Harbour & Pyrmont Bay

| CODE  | POLES LOCATION              | NUMBER OF POLES |
|-------|-----------------------------|-----------------|
| DH01  | Market Street footbridge    | 5               |
| DH02  | Pyrmont Bridge              | 80              |
| DH03  | Guardian Square             | 7               |
| DH08  | Liverpool Street footbridge | 16              |
| DH09  | Bathurst Street             | 7               |
| DH12  | Cockle Bay                  | 36              |
| DH17  | Iron Wharf Place            | 18              |
| DH18  | Tumbalong Stage             | 10              |
| DH19  | Moriarty Walk               | 7               |
| DH20  | Darling Drive / Pier Street | 6               |
| PBP01 | Pyrmont Bay Park            | 6               |

Total of 198