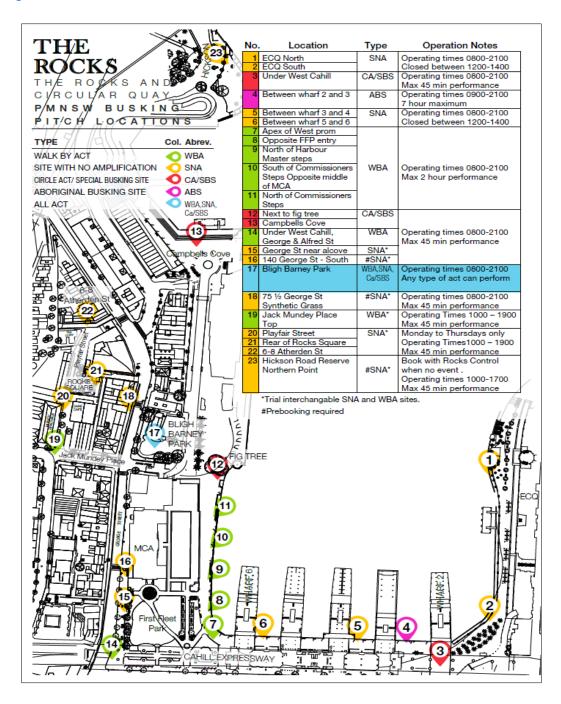

A range of additional pitch locations are now available for you to utilize. These new locations will be on a three-month trial basis and will be reviewed for the opportunity to make them permanent. Please find the updated busking map on the next page. There are three locations which will require booking to curate performances and ensure events are not occupying the space.

To book pitches 16, 18 & 23 please provide the following information:

- Pitch location and time
- Valid busking permit
- Video or link to a recent performance (for pitches 16 & 18 only)

Scarborough House Level 01, 26 Playfair Street The Rocks, NSW – 2000

Scarborough House Level 01, 26 Playfair Street The Rocks, NSW – 2000

CBRE Property Management Place Management New South Wales

+61 1300 275 223 Tel pmnsw@cbre.com.au

\*Special Busking Sites 3, 12, and 13 may not be used until Circle Act busking restrictions are lifted